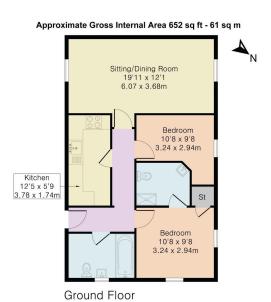

This modern two-bedroom ground floor apartment, built in 2006, combines contemporary design with practical living solutions. With its open plan layout, stylish kitchen, en-suite master bedroom, and allocated parking space, this property is an ideal home for those seeking a quality living experience in one of the most popular areas.